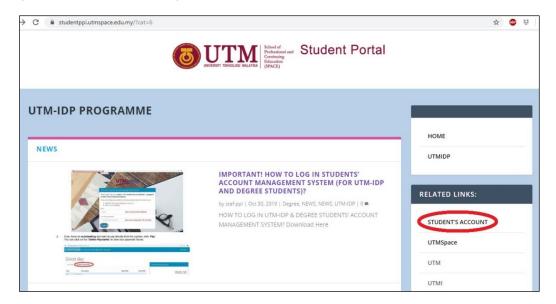

2. Then, go to **Related Links** on the right side and click 'Student's Account'.

3. Or you can directly go to this link <a href="https://idp.utmspace.edu.my/student/login?returnUrl=/student/">https://idp.utmspace.edu.my/student/login?returnUrl=/student/</a> Key in your email address and passport/IC number to log in. Then click the 'Login' button.