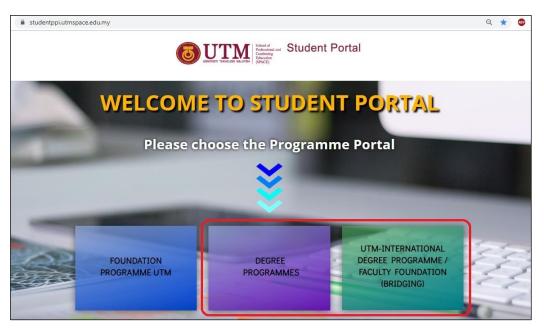

## HOW TO LOG IN TO STUDENT'S ACCOUNT MANAGEMENT SYSTEM? (FOR UTM-IDP AND DEGREE STUDENTS)

1. Visit the Student Portal at <a href="https://studentppi.utmspace.edu.my/">https://studentppi.utmspace.edu.my/</a> and choose your programme to proceed.