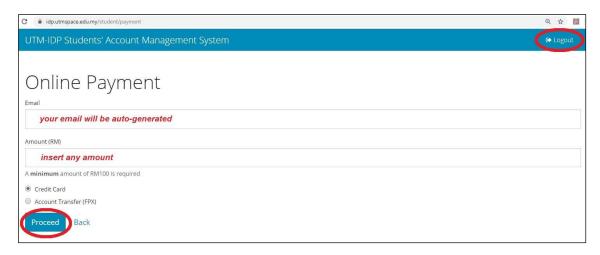

4. If you have an **outstanding** and want to pay directly from the system, click '*Pay*'. You can click on the '*Online Payments*' to view your payment history.

5. After you click 'Pay', you can insert any amount that you want to pay. Then, click the 'Proceed' button.

4. You may follow all the on-screen instructions. Then click 'Logout' when you are done with your session.

<sup>\*\*</sup> If you face any problems or have questions, please contact us via email at <a href="mailto:utmidp@utmspace.edu.my">utmidp@utmspace.edu.my</a> or call us at 07-531 8061 / 8069.