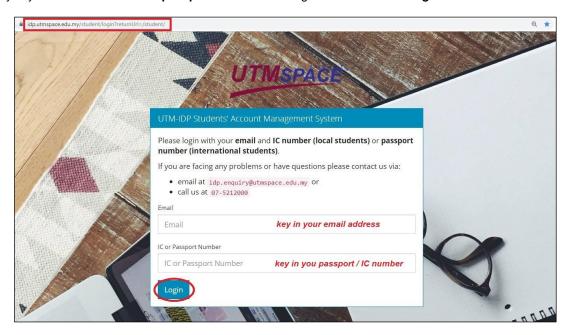

2. Then, go to **Related Links** on the right side and click 'Student's Account'.

3. Or you can directly go to this link <a href="https://idp.utmspace.edu.my/student/login?returnUrl=/student/">https://idp.utmspace.edu.my/student/login?returnUrl=/student/</a> Key in your email address and passport/IC number to log in. Then click the 'Login' button.