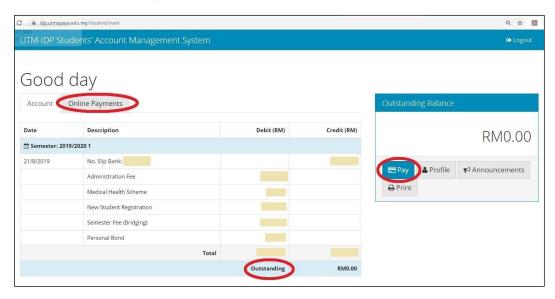

4. If you have an **outstanding** and want to pay directly from the system, click '*Pay*'. You can click on the '*Online Payments*' to view your payment history.

5. After you click 'Pay', you can insert any amount that you want to pay. Then, click the 'Proceed' button.