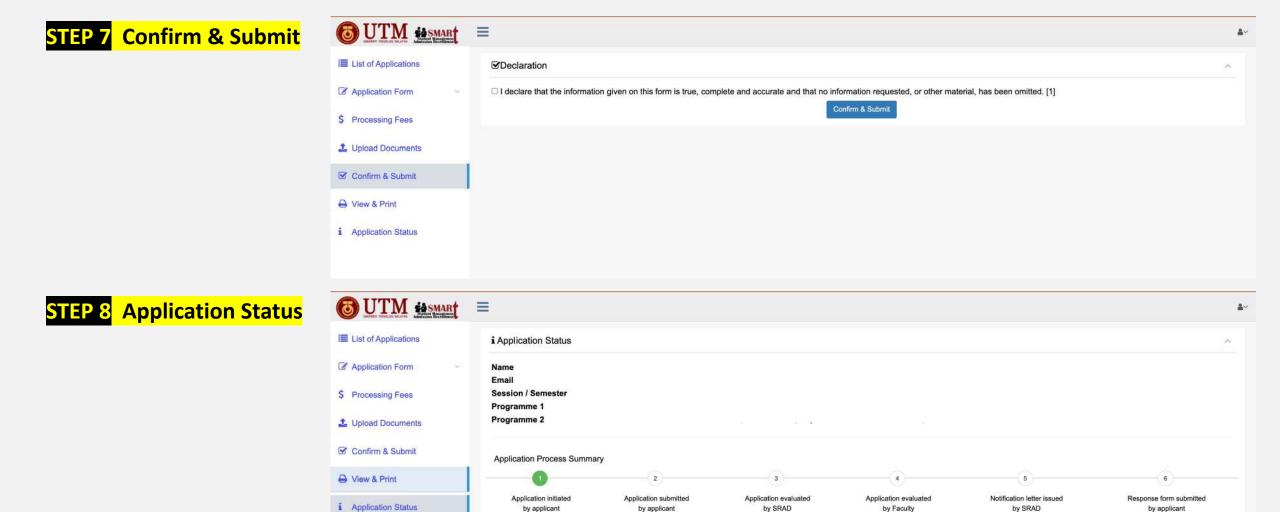

## STEP 4 Complete the Application Form

| List of Applications                                                                                                  | Personal Info                                                                      |                                  |                                                 |                                                                   |                                                                                          |           |
|-----------------------------------------------------------------------------------------------------------------------|------------------------------------------------------------------------------------|----------------------------------|-------------------------------------------------|-------------------------------------------------------------------|------------------------------------------------------------------------------------------|-----------|
| Application Form                                                                                                      | Full Name As In MyK                                                                | ad / Passport *                  |                                                 | Date of Birth *                                                   |                                                                                          |           |
| A. Personal Info                                                                                                      | MyKad / Passport *                                                                 |                                  |                                                 | Country of Birth *                                                |                                                                                          |           |
| B. Field of Study                                                                                                     |                                                                                    |                                  |                                                 | MALAYSIA                                                          |                                                                                          |           |
|                                                                                                                       | Gender *                                                                           |                                  |                                                 | Nationality *                                                     |                                                                                          |           |
| C. Academic Qualification                                                                                             | FEMALE                                                                             |                                  |                                                 | MALAYSIAN                                                         |                                                                                          | 1         |
| D. Academic Transcript                                                                                                | Marital Status *                                                                   |                                  |                                                 | Religion *                                                        |                                                                                          |           |
| 100                                                                                                                   |                                                                                    |                                  |                                                 | ISLAM                                                             |                                                                                          | j:        |
| E. Work Experience                                                                                                    |                                                                                    |                                  |                                                 |                                                                   |                                                                                          |           |
| F. English Language<br>Proficiency                                                                                    | Contact                                                                            |                                  |                                                 |                                                                   |                                                                                          |           |
|                                                                                                                       | Netz                                                                               | and other the details of where a | eu live. If your contrast datails change at any | time office contribution interest                                 | let us know so we can update our records.                                                |           |
| G. Financial Support                                                                                                  | Note : Ple                                                                         | ase enter the details of where y | ou live. If your contact details change at any  | time after applying, please                                       | ter us know so we can upuate our records.                                                |           |
| Processing Fees                                                                                                       | Correspondence Add                                                                 |                                  | où nve, il your contact details change at any   |                                                                   | nent address is same as correspondence add                                               | ress.     |
| Processing Fees                                                                                                       |                                                                                    |                                  | où nve, il your contact details change at any   | Mark here if perma                                                | nent address is same as correspondence add                                               | ress.     |
| Processing Fees                                                                                                       |                                                                                    |                                  | ou nve, il your contact details change at any   | Mark here if perma                                                | nent address is same as correspondence add                                               | ress.     |
| Processing Fees<br>Upload Documents<br>Confirm & Submit                                                               | Correspondence Add                                                                 | dress *                          | où nve, il your contact details change at any   | Mark here if perma     Permanent Address                          | nent address is same as correspondence add                                               | ress.     |
| Processing Fees<br>Upload Documents<br>Confirm & Submit                                                               | Correspondence Add                                                                 | dress *<br>81200                 | ou ive. Il your contact details change at any   | Mark here if perma Permanent Address Postcode                     | nent address is same as correspondence add<br>* 81200                                    |           |
| Processing Fees<br>Upload Documents<br>Confirm & Submit<br>View & Print                                               | Correspondence Add<br>Postcode<br>City                                             | dress *<br>81200<br>JOHOR BAHRU  |                                                 | Mark here if perma Permanent Address Postcode City                | nent address is same as correspondence add<br>81200<br>JOHOR BAHRU                       |           |
| Processing Fees<br>Upload Documents<br>Confirm & Submit<br>View & Print                                               | Correspondence Add<br>Postcode<br>City<br>State/Province                           | 81200<br>JOHOR BAHRU<br>JOHOR    |                                                 | Mark here if perma Permanent Address Postcode City State/Province | ent address is same as correspondence add<br>81200<br>JOHOR BAHRU<br>JOHOR               | ress.<br> |
| Processing Fees<br>Jpload Documents<br>Confirm & Submit<br>View & Print                                               | Correspondence Add<br>Postcode<br>City<br>State/Province<br>Country                | 81200<br>JOHOR BAHRU<br>JOHOR    | <br>                                            | Mark here if perma Permanent Address Postcode City State/Province | anent address is same as correspondence add<br>81200<br>JOHOR BAHRU<br>JOHOR<br>MALAYSIA |           |
| G. Financial Support<br>Processing Fees<br>Upload Documents<br>Confirm & Submit<br>View & Print<br>Application Status | Correspondence Add<br>Postcode<br>City<br>State/Province<br>Country<br>Phone No. * | 81200<br>JOHOR BAHRU<br>JOHOR    | <br>                                            | Mark here if perma Permanent Address Postcode City State/Province | anent address is same as correspondence add<br>81200<br>JOHOR BAHRU<br>JOHOR<br>MALAYSIA |           |

|                                   | <b>OUTM</b>                                                                                                                                                                                                   | =                                                                                                                                                                                                                                                                                                                                                                         | ۵.    |
|-----------------------------------|---------------------------------------------------------------------------------------------------------------------------------------------------------------------------------------------------------------|---------------------------------------------------------------------------------------------------------------------------------------------------------------------------------------------------------------------------------------------------------------------------------------------------------------------------------------------------------------------------|-------|
| <section-header></section-header> | Elist of Applications                                                                                                                                                                                         | \$ Processing Fees Payment                                                                                                                                                                                                                                                                                                                                                | *     |
|                                   | <ul> <li>List of Application Form</li> <li>Application Form</li> <li>Processing Fees</li> <li>Upload Documents</li> <li>Confirm &amp; Submit</li> <li>View &amp; Print</li> <li>Application Status</li> </ul> | For payment via FPX, please use Google Chrome 41.0 and above.   Arount to pay (* Compulsory) non-refundable   Processing fee for UTM admission application : RM 30.00   EYX / Direct Debit Service Charge : RM 0.50   Total amount : RM 30.00   CHOOSE EITHER ONE TYPE OF PAYMENT :   Ype of Payment   Via OFPX Financial Process Exchange (FPX) / Direct Debit   PAY NOW |       |
|                                   | <ul> <li>WongLeong Bank</li> <li>Maybank</li> <li>CBC Bank</li> </ul>                                                                                                                                         |                                                                                                                                                                                                                                                                                                                                                                           | them. |
|                                   | Confirm & Submit                                                                                                                                                                                              | This File Contains Copies Of                                                                                                                                                                                                                                                                                                                                              |       |
|                                   | Commin & Submit                                                                                                                                                                                               | # Description Files                                                                                                                                                                                                                                                                                                                                                       |       |
|                                   | View & Print                                                                                                                                                                                                  | 1. Qualifications Certificate (High School / STPM / Matriculation / Diploma / A-Level / equivalance) *                                                                                                                                                                                                                                                                    |       |
|                                   | i Application Status                                                                                                                                                                                          | 2. Qualifications Transcripts (High School / Diploma / A-Level / etc) * Choose file N                                                                                                                                                                                                                                                                                     |       |
|                                   |                                                                                                                                                                                                               | 3. Sijil Pelajaran Malaysia (SPM) certificate *                                                                                                                                                                                                                                                                                                                           |       |
|                                   |                                                                                                                                                                                                               | 4. English Language Certificate (IELTS / TOEFL / TOEFL IBT / ELS CIEP / MUET)                                                                                                                                                                                                                                                                                             |       |
|                                   |                                                                                                                                                                                                               | 5. Copy of Mykad (with photo and personal details)*                                                                                                                                                                                                                                                                                                                       |       |
|                                   |                                                                                                                                                                                                               | 6. Passport-sized photograph * 🖓 Refer the guideline Choose file N                                                                                                                                                                                                                                                                                                        |       |
|                                   |                                                                                                                                                                                                               | 7. Sponsor Letter [If applicable] Choose file                                                                                                                                                                                                                                                                                                                             |       |
|                                   |                                                                                                                                                                                                               | 8. Proof of working experience [If applicable] Choose file                                                                                                                                                                                                                                                                                                                |       |
|                                   |                                                                                                                                                                                                               | 9. Proof of Processing Fee* Choose file                                                                                                                                                                                                                                                                                                                                   |       |
|                                   |                                                                                                                                                                                                               | Next                                                                                                                                                                                                                                                                                                                                                                      |       |