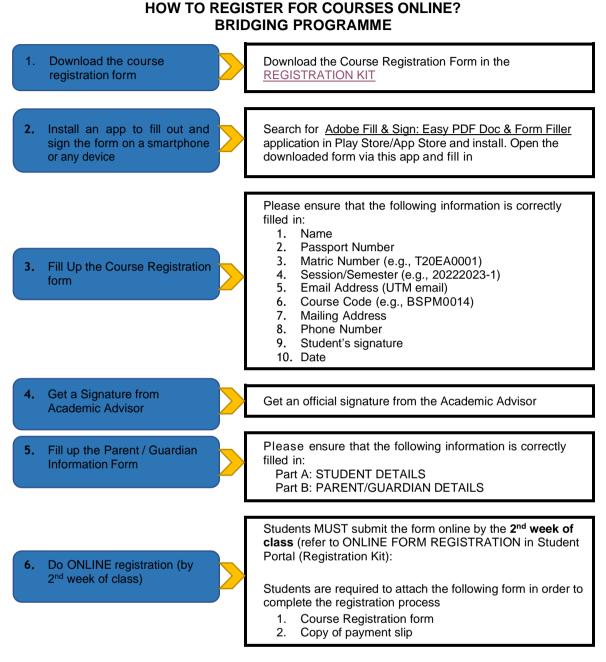

## **COURSE REGISTRATION GUIDELINES**



## IMPORTANT

- The students name list and class timetable will be uploaded to the Student Portal. Please visit the portal regularly for the latest updates and information on academic matters.
- Find your name in the list, identify your section, your academic advisor and class timetable. If your name is not on the list, please email us at: <u>bridging@utmspace.edu.my</u>.



STUDENT PORTAL: BRIDGING PROGRAMME Prepared by: Centre for Degree and Foundation Studies School of Professional and Continuing Education Universiti Teknologi Malaysia

> Contact us: 07 - 5318061 / <u>bridging@utmspace.edu.my</u>