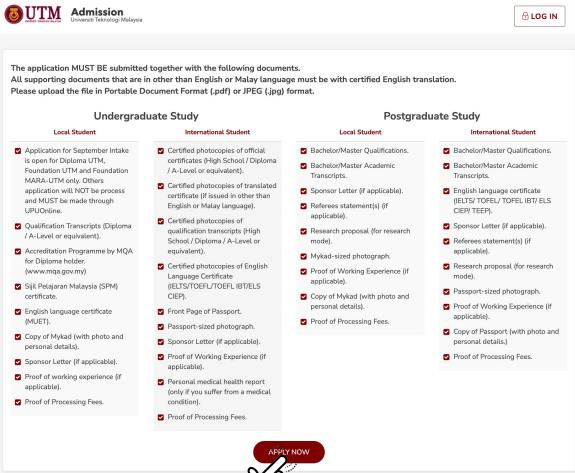

## **ENTRY REQUIREMENT**

For MALAYSIAN candidates

https://admission.utm.my/entryrequirements-ug-malaysian/

For INTERNATIONAL candidates

https://admission.utm.my/entry-requirements-ug-international/

## **HOW TO APPLY?**

#### STEP 1

## Go to the SMARt Systems : http://smart.utm.my/admission/and Click APPLY NOW