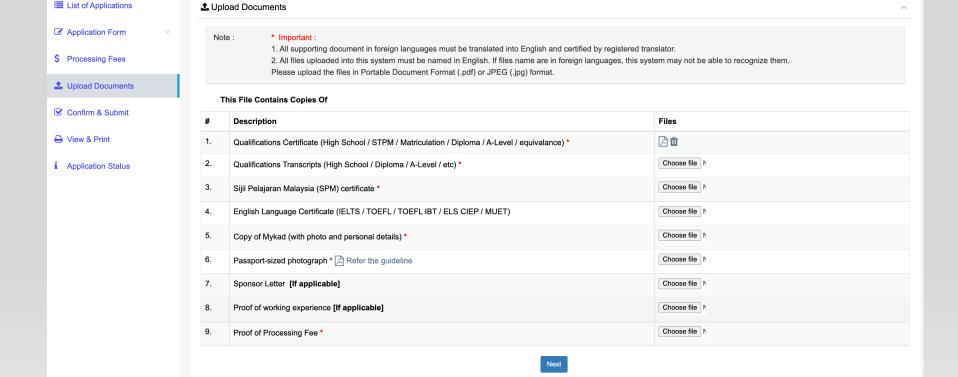

al/







## **HOW TO APPLY?**

#### STEP 1

## Go to the SMARt Systems : http://smart.utm.my/admission/and Click APPLY NOW





#### STEP 2 Create an Account for a First-time User



**⊕** LOG IN



| 4 ACCOUNT INFORMATION            |
|----------------------------------|
| ⊠ <sub>Email</sub>               |
| ⊕ Password                       |
| Re-enter Password                |
| PERSONAL INFORMATION             |
| Eull Name as in MyKad / Passport |
| ⊕ Nationality •                  |
| MYKAD / PASSPORT NO.             |
| APPLICATION INFORMATION          |
|                                  |
| ■ HOW DO YOU FIND ABOUT UTM?     |

#### **STEP 3** Log In to the Systems



## STEP 4 Complete the Application Form



## STEP 5 Pay the Processing Fee



#### **STEP 6** Upload Documents



#### STEP 7 Confirm & Submit



#### **STEP 8** Application Status



APPLICATION RESULTS will be announced on Week 3 on September 2023 at eDAFTAR JPT (https://jpt.utm.my)