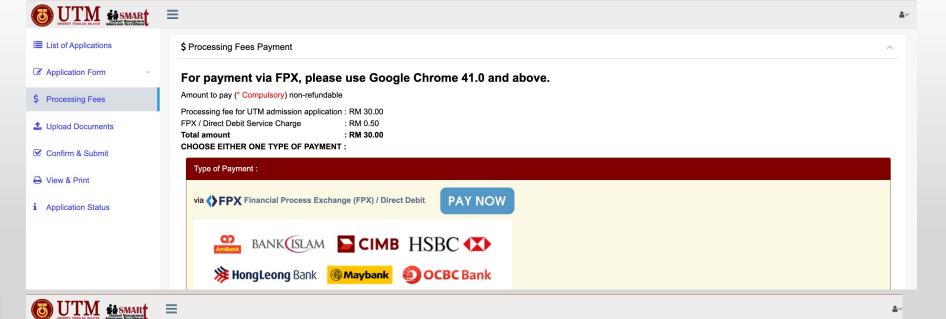

my/entry-requirements-ug-international/







## **HOW TO APPLY?**

#### STEP 1

## Go to the SMARt Systems : http://smart.utm.my/admission/and Click APPLY NOW





#### STEP 2 Create an Account for a First-time User



**⊕** LOG IN



| 4 ACCOUNT INFORMATION            |
|----------------------------------|
| ⊠ <sub>Email</sub>               |
| ⊕ Password                       |
| Re-enter Password                |
| PERSONAL INFORMATION             |
| Eull Name as in MyKad / Passport |
| ⊕ Nationality •                  |
| MYKAD / PASSPORT NO.             |
| APPLICATION INFORMATION          |
|                                  |
| ■ HOW DO YOU FIND ABOUT UTM?     |

#### **STEP 3** Log In to the Systems



## STEP 4 Complete the Application Form



## STEP 5 Pay the Processing Fee



#### **STEP 6** Upload Documents



#### STEP 7 Confirm & Submit



#### **STEP 8** Application Status



APPLICATION RESULTS will be announced on Week 3 on September 2023 at eDAFTAR JPT (https://jpt.utm.my)