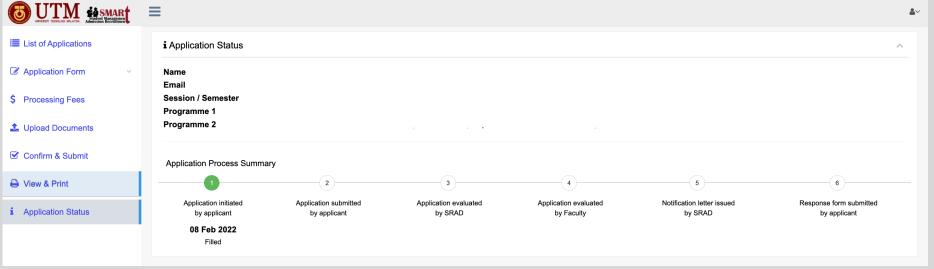

#### **STEP 8** Application Status

APPLICATION RESULTS will be announced on Week 3 on September 2023 at eDAFTAR JPT (https://jpt.utm.my)