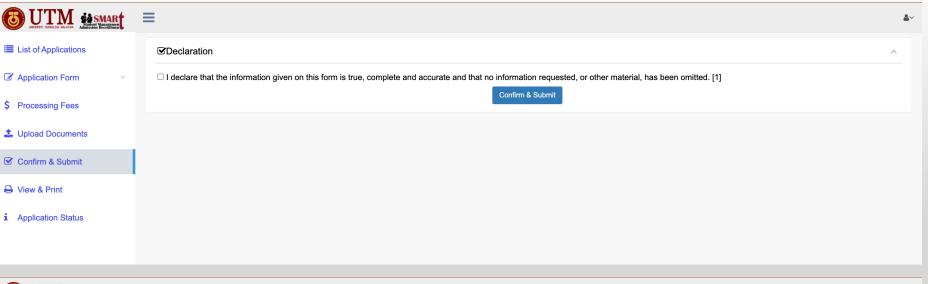

#### STEP 1

## Go to the SMARt Systems : http://smart.utm.my/admission/and Click APPLY NOW





#### STEP 2 Create an Account for a First-time User



**⊕** LOG IN



| 4 ACCOUNT INFORMATION            |
|----------------------------------|
| ⊠ <sub>Email</sub>               |
| ⊕ Password                       |
| Re-enter Password                |
| PERSONAL INFORMATION             |
| Eull Name as in MyKad / Passport |
| ⊕ Nationality •                  |
| MYKAD / PASSPORT NO.             |
| APPLICATION INFORMATION          |
|                                  |
| ■ HOW DO YOU FIND ABOUT UTM?     |

#### **STEP 3** Log In to the Systems



## STEP 4 Complete the Application Form



## STEP 5 Pay the Processing Fee



#### **STEP 6** Upload Documents



#### STEP 7 Confirm & Submit



#### **STEP 8** Application Status



APPLICATION RESULTS will be announced on Week 3 on September 2023 at eDAFTAR JPT (https://jpt.utm.my)