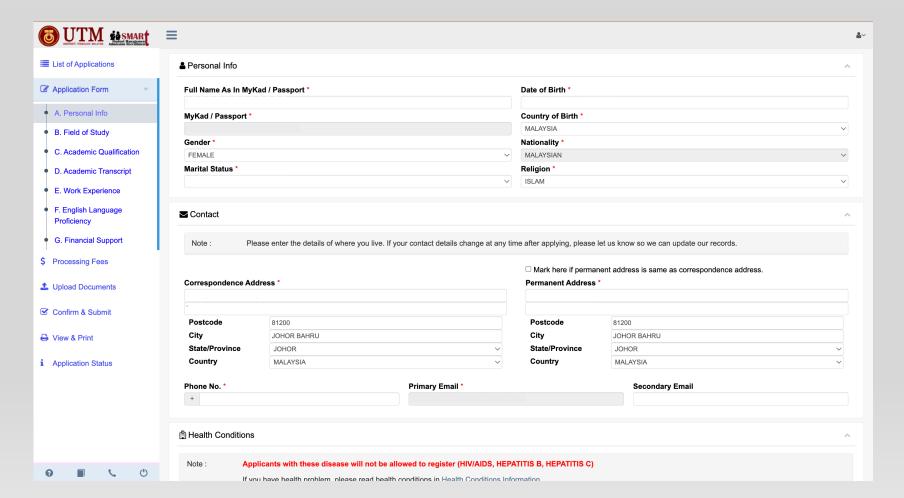

L candidates

https://admission.utm.my/entry-requirements-ug-international/







## **HOW TO APPLY?**

#### STEP 1

## Go to the SMARt Systems : http://smart.utm.my/admission/and Click APPLY NOW





#### STEP 2 Create an Account for a First-time User



**⊕** LOG IN



| 4 ACCOUNT INFORMATION            |
|----------------------------------|
| ⊠ <sub>Email</sub>               |
| ⊕ Password                       |
| Re-enter Password                |
| PERSONAL INFORMATION             |
| Eull Name as in MyKad / Passport |
| ⊕ Nationality •                  |
| MYKAD / PASSPORT NO.             |
| APPLICATION INFORMATION          |
|                                  |
| ■ HOW DO YOU FIND ABOUT UTM?     |

#### **STEP 3** Log In to the Systems



## STEP 4 Complete the Application Form



## STEP 5 Pay the Processing Fee



#### **STEP 6** Upload Documents



#### STEP 7 Confirm & Submit



#### **STEP 8** Application Status



APPLICATION RESULTS will be announced on Week 3 on September 2023 at eDAFTAR JPT (https://jpt.utm.my)