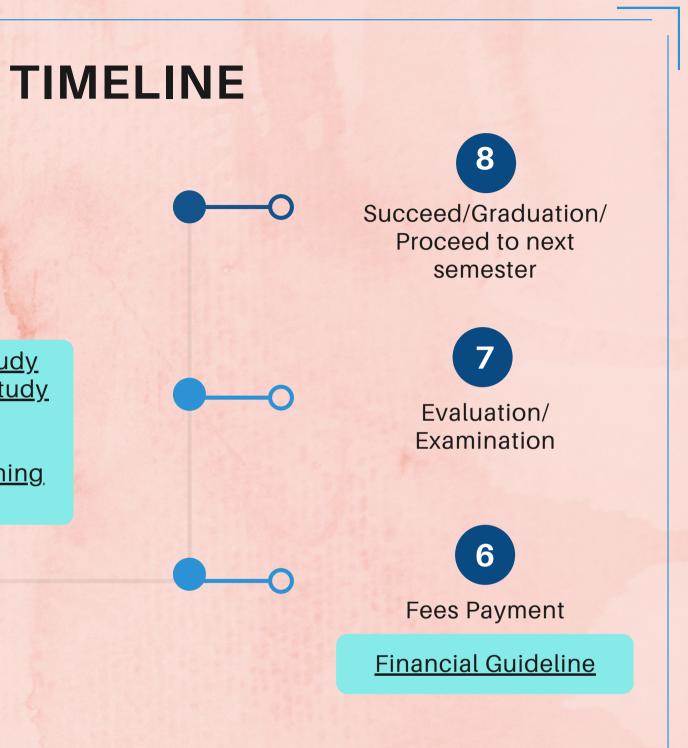

**FOUNDATION STUDENT'S TIMELINE** 

Student Portal > **Foundation Porgramme** 

**Register as a New** Student & Faculty Briefing

Lecture/Lab (16 weeks)

1. Deferment of Study 2. Withdrawal of Study 3. Change of Concentration 4. Change of Learning Centre

Academic Matters and Record

5

For any enquiries, contact +60 7-531 8061 (Office) +60 19-756 2148 (WhatsApp) or email to foundation@utm.my

Prepared by: PPI SPACE | Updated: June 26, 2023