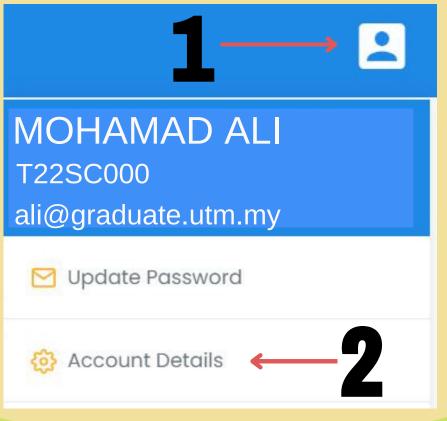

## BRIDGING PROGRAMME SYSTEM MANUAL



## **LOGIN YOUR ACCOUNT**

1. Kindly browse the following link: <a href="mailto:bridging.utmspace.edu.my">bridging.utmspace.edu.my</a>

2. LOGIN ID:

USERNAME: MATRIC NO. PASSWORD: MATRIC NO.





2 UPDATE DETAILS

3. Please update your personal information in the **Account Details** menu.



## TEACHING EVALUATION

4. Go to Home and click the **Evaluate Course** button to do a teaching evaluation for each course.

5. Please complete **ALL** course evaluations to view your unofficial result slip that will be released on **24th July 2023**.





4 EXIT SURVEY

6. Please complete the **Exit Survey** that will begin on **1st August 2023** before you can view your official result that will be available after the endorsement date (**9th August 2023\***).



Any enquiries please email to:



bridging@utmspace.edu.my