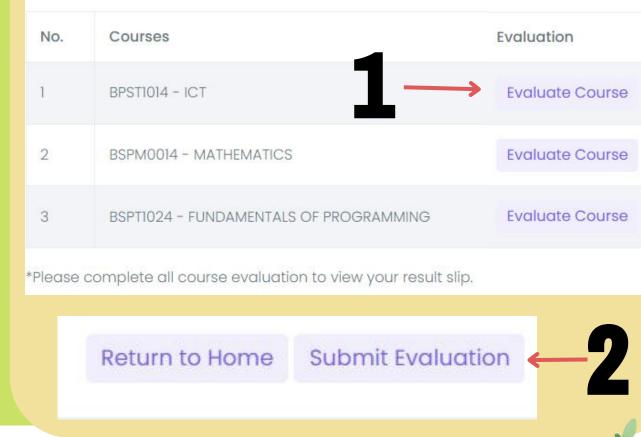

## TEACHING EVALUATION

4. Go to Home and click the **Evaluate Course** button to do a teaching evaluation for each course.

5. Please complete **ALL** course evaluations to view your unofficial result slip that will be released on **24th July 2023**.