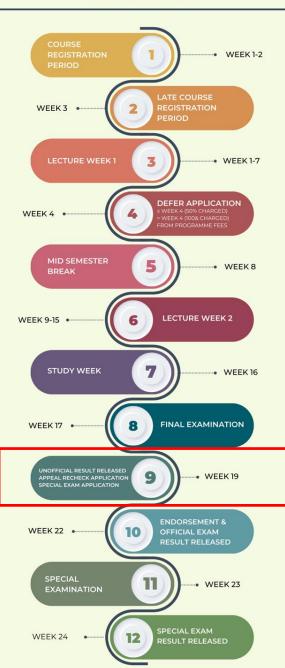

#### TIMELINE

## **Bridging Timeline**

#### **Grade Appeal**

Students may only apply for a course grade appeal after they have reviewed and discussed the answer scripts with the respective lecturers no later than TEN (10) working days after the end of the final examination week.

#### **Special Examination**

Special Examination can be held for the students who have passed with Good Status (KB) (**pointer 2.00 and above**) but failed in ONE (1) of the courses taken during the last TWO (2) semesters of study.