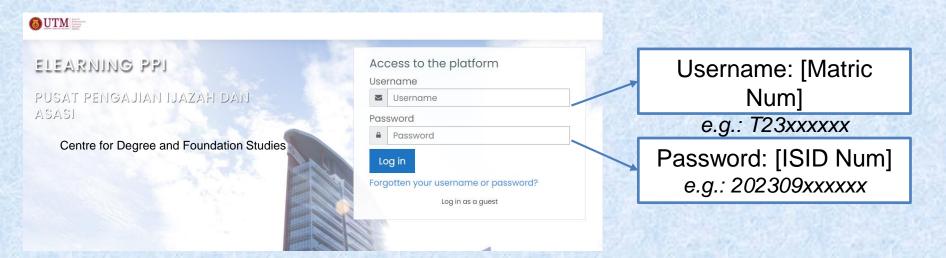

### Learning Management System (LMS)

eLearning - <a href="https://elearnppi.utmspace.edu.my/">https://elearnppi.utmspace.edu.my/</a>

A platform to support the learning process and educational content delivery. You can access the eLearning starting the **SECOND WEEK** of study.