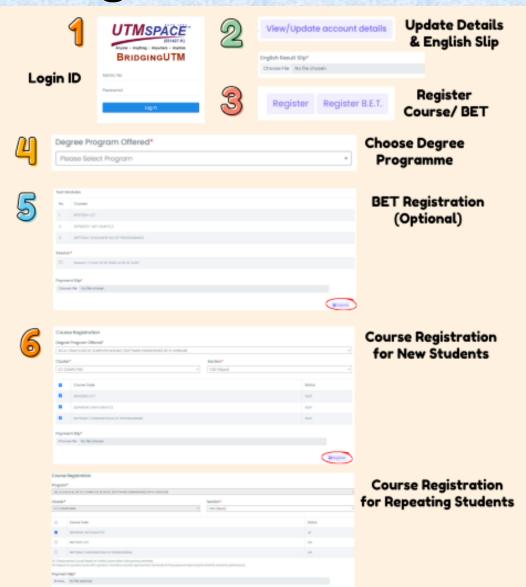

# BET/COURSE REGISTRATION GUIDELINE

Ensure to register as a student with the Student Recruitment & Admission Department (SRAD) to obtain your Matric Number (e.g: T23xxxxxx)

Go to the website **bridging.utmspace.edu.my** within 24 hours of registration (working days).

Log in using Username: Matric Number Password: Matric Number

Update student's particular details and upload English result slip (Compulsory).

Choose 'Register BET' to proceed with BET Registration
(Step A) OR 'Register' to proceed with Course Registration
(Step B)

Register Register B.E.T.

\*BET is only for new students and OPTIONAL

For repeating students, click on this button to register:

Register for New Semester

#### STEP A: BET REGISTRATION FLOW

Select your Degree Programme as stated in the Offer Letter

The Test Module will be listed based on the degree programme selected

Choose available BET session

Upload the Payment Slip and click Submit

The BET Registration Slip will appear after the registration has been verified by BET Coordinator

Please check the BET Schedule in Student Portal and bring the BET Registration Slip during the test

# STEP B: COURSE REGISTRATION FLOW

Select your Degree Programme as stated in the Offer Letter

For new students, choose all the courses listed.

For repeating students, **ONLY** choose the courses to be repeated.

Choose available Section

Upload the Payment Slip and click Submit

The Course Registration Slip will appear after the registration has been verified by Academic Advisor

Please check the Class Schedule in Student Portal

For repeating students, do register:

- the failed course with grade D and below (UK)
   (COMPULSORY) and
- the passed course with grade Band below (UG) – (OPTIONAL)

(Kindly refer to the respective Academic Advisor).

#### \*Important

• For repeating students, click on this button to register :

Register for New Semester

 All students please ensure that the initial course code is begin with 'BSPxxxxx'