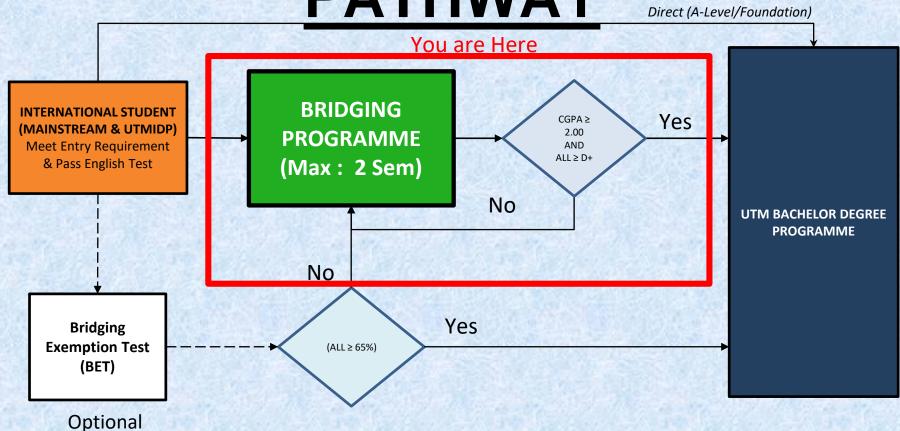

# BRIDGING PROGRAMME PATHWAY Direct (A-Level/Foundation

# **Bridging Programme**

The Bridging Programme is for international undergraduates offered in full-time mode, with a maximum of two semesters. The programme aims to prepare students with a sound basis for progression into the undergraduate degree programmes at UTM by ensuring that they possess the necessary knowledge, values, skills, and competencies.

Students are required to pass the Bridging Programme before they can register into respective faculties for the Degree Programme.

The objectives of this programme are as follows:

- To facilitate international students' enrollment into the Undergraduate programmes at the various faculties in UTM.
- To ensure sufficient knowledge of the fundamentals in preparation for the Undergraduate Programme in Engineering, Science, Computing, Social Science and Built Environment.

# Bridging Programme-DURATION

- The programme is offered in FULL-TIME mode, with a maximum of two semesters.
- Location: UTM Johor Bahru
- ACADEMIC CALENDAR SESSION 2023/2024

| Activities         | Week     |
|--------------------|----------|
| LECTURE WEEK       | 7 weeks  |
| Mid Semester Break | 1 week   |
| LECTURE WEEK       | 7 weeks  |
| Revision Week      | 1 week   |
| Final Exam Week    | 1 week   |
| TOTAL              | 17 WEEKS |