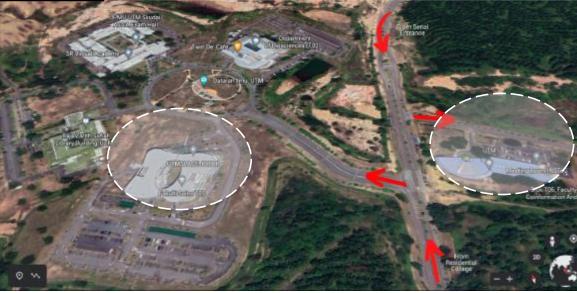

portant

• For repeating students, click on this button to register :

Register for New Semester

 All students please ensure that the initial course code is begin with 'BSPxxxxx'



# Teaching and Learning for 2023/2024-2

- All teaching and learning (TnL) activities will be conducted PHYSICALLY (face-to-face) including the Final Exam.
- Kindly refer to the Student Portal for the Class Schedule and Sections.

#### **ATTENDANCE**

- Student must attend NOT LESS THAN 80% of lecture hours required for the course.
- The student will be prohibited from attending any lecture and assessment activities upon failure to comply with the above requirement.
- The student should adhere to the rules of attendance as stated in the University Academic Regulation.

# CLASSROOM & COMPUTER LAB LOCATION















### Learning Management System (LMS)

eLearning - <a href="https://elearnppi.utmspace.edu.my/">https://elearnppi.utmspace.edu.my/</a>



A platform to support the learning process and educational content delivery. You can access the eLearning starting the **SECOND WEEK** of study.

eLearning Manual Guideline for Students eLearning Video Briefing





|          | in the transfer of the transfe |         |          |
|----------|----------------------------------------------------------------------------------------------------------------------------------------------------------------------------------------------------------------------------------------------------------------------------------------------------------------------------------------------------------------------