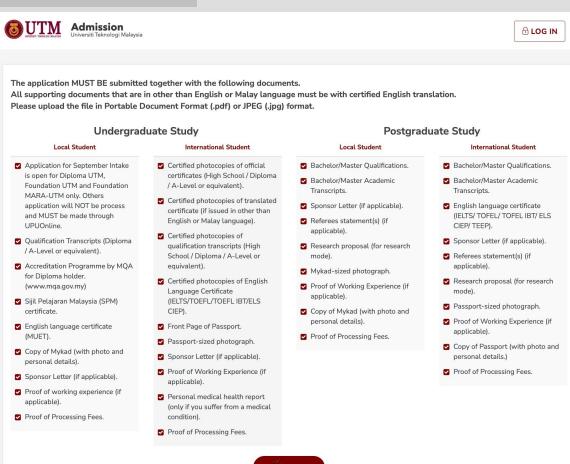

### **ENTRY REQUIREMENT**

### For MALAYSIAN candidates

https://admission.utm.my/entryrequirements-ug-malaysian/

For INTERNATIONAL candidates

https://admission.utm.my/entry-requirements-ug-international/