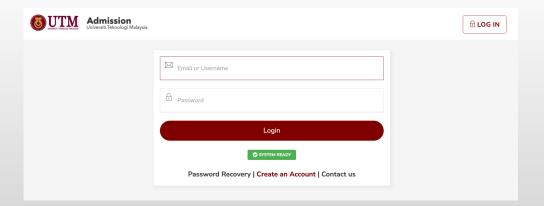

### STEP 2 Create an Account for a First-time User

**⊞** LOG IN

| 4 ACCOUNT INFORMATION              |
|------------------------------------|
| ⊠ <sub>Email</sub>                 |
| Password                           |
| Re-enter Password                  |
| A PERSONAL INFORMATION             |
| § Full Name as in MyKad / Passport |
| ⊕ Nationality     ▼                |
| MYKAD / PASSPORT NO.               |
| APPLICATION INFORMATION            |
|                                    |
| ■ HOW DO YOU FIND ABOUT UTM?       |

### STEP 3 Log In to the Systems