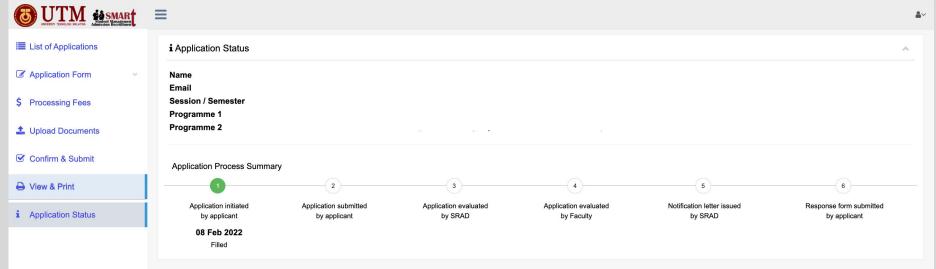

### STEP 8 Application Status

APPLICATION RESULTS will be announced on Week 3, September 2024 at E-Daftar JPT (jpt.utm.my)