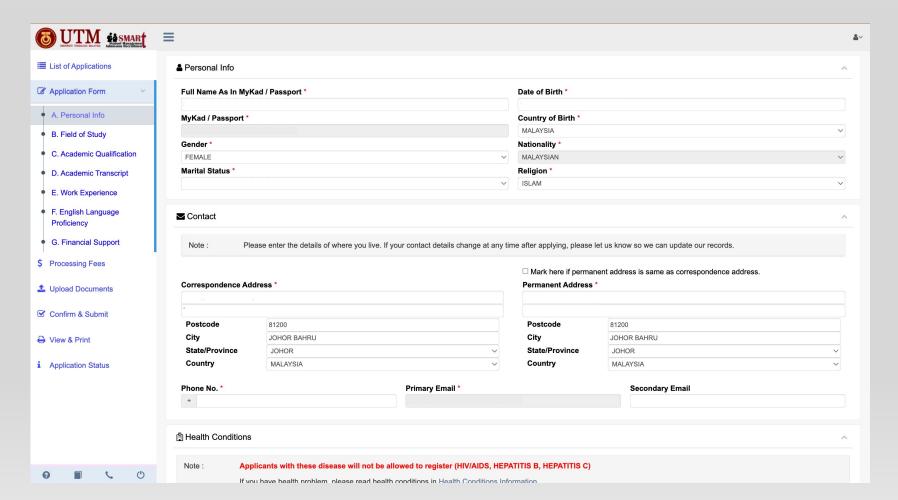

.my/entry-requirements-ug-international/







### **HOW TO APPLY?**

### STEP 1

### Go to the SMARt Systems : <a href="mailto:smart.utm.my">smart.utm.my</a> and Click APPLY NOW





### STEP 2 Create an Account for a First-time User



**⊞** LOG IN



| 4 ACCOUNT INFORMATION              |
|------------------------------------|
| ⊠ <sub>Email</sub>                 |
| Password                           |
| Re-enter Password                  |
| A PERSONAL INFORMATION             |
| § Full Name as in MyKad / Passport |
| ⊕ Nationality     ▼                |
| MYKAD / PASSPORT NO.               |
| APPLICATION INFORMATION            |
|                                    |
| ■ HOW DO YOU FIND ABOUT UTM?       |

### STEP 3 Log In to the Systems



# STEP 4 Complete the Application Form



# STEP 5 Pay the Processing Fee

#### UTTM SUSSMART SUNCESS TELEVISION SUMMER SUSSMART SUSSMART AMBIENT SUSSMART AMBIENT SUSSMART AMBIENT SUSSMART AMBIENT SUSSMART SUSSMART AMBIENT SUSSMART SUSSMA ■ List of Applications \$ Processing Fees Payment Application Form For payment via FPX, please use Google Chrome 41.0 and above. Amount to pay (\* Compulsory) non-refundable \$ Processing Fees Processing fee for UTM admission application: RM 30.00 FPX / Direct Debit Service Charge : RM 0.50 Upload Documents : RM 30.00 Total amount **CHOOSE EITHER ONE TYPE OF PAYMENT:** ☑ Confirm & Submit Type of Payment: ➡ View & Print via FPX Financial Process Exchange (FPX) / Direct Debit **PAY NOW** i Application Status BANK(ISLAM CIMB HSBC X **➢ HongLeong** Bank **◎ Maybank ◎ OCBC Bank** UTM Så SMART

####