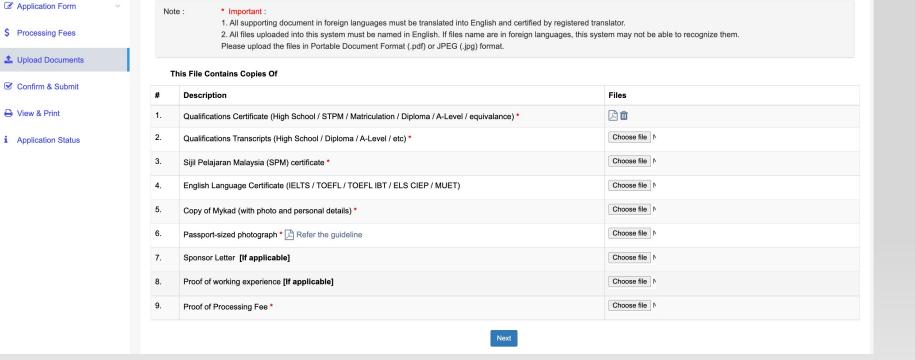

#### **STEP 6** Upload Documents

■ List of Applications

**≛** Upload Documents