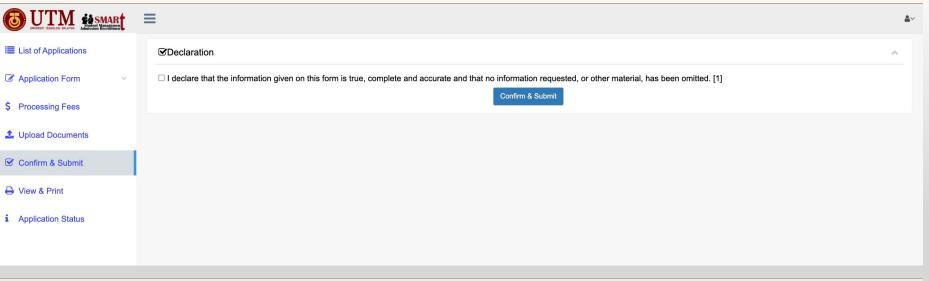

RT AMBIENT SUSSMART AMBIENT SUSSMART AMBIENT SUSSMART SUSSMART AMBIENT SUSSMART SUSSMA ■ List of Applications \$ Processing Fees Payment Application Form For payment via FPX, please use Google Chrome 41.0 and above. Amount to pay (\* Compulsory) non-refundable \$ Processing Fees Processing fee for UTM admission application: RM 30.00 FPX / Direct Debit Service Charge : RM 0.50 Upload Documents : RM 30.00 Total amount **CHOOSE EITHER ONE TYPE OF PAYMENT:** ☑ Confirm & Submit Type of Payment: ➡ View & Print via FPX Financial Process Exchange (FPX) / Direct Debit **PAY NOW** i Application Status BANK(ISLAM CIMB HSBC X **➢ HongLeong** Bank **◎ Maybank ◎ OCBC Bank** UTM Så SMART

#### **STEP 6** Upload Documents

■ List of Applications

**≛** Upload Documents



### **STEP 7** Confirm & Submit



### STEP 8 Application Status



APPLICATION RESULTS will be announced on Week 3, September 2024 at E-Daftar JPT (jpt.utm.my)