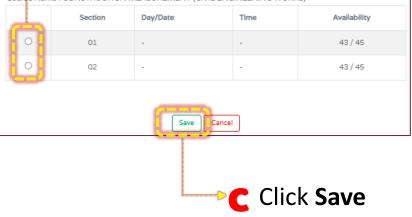

## 4 Choose **Section** for the course

|          | egistration    |                | Course Offered |                   | Curriculum Information          |   |
|----------|----------------|----------------|----------------|-------------------|---------------------------------|---|
| Course F | Registration - | sem:202420     | 0252]          |                   |                                 |   |
|          |                |                |                | + Add +           | Add UK + Add UG                 |   |
| Show     | 10 v entries   |                |                | Search            |                                 |   |
| # ÷      | Course Code    | Course Name    |                | Credit  Section 🗄 | Select Section                  |   |
|          | SEMM3931       | LABORATORY II  |                | 1                 | •                               |   |
|          | SEMM3941       | LABORATORY III |                | 1                 | (+)                             |   |
|          |                |                | © Save         |                   |                                 |   |
|          |                |                |                | Click Sa          | <b>ve</b> to confir<br>tion and | m |