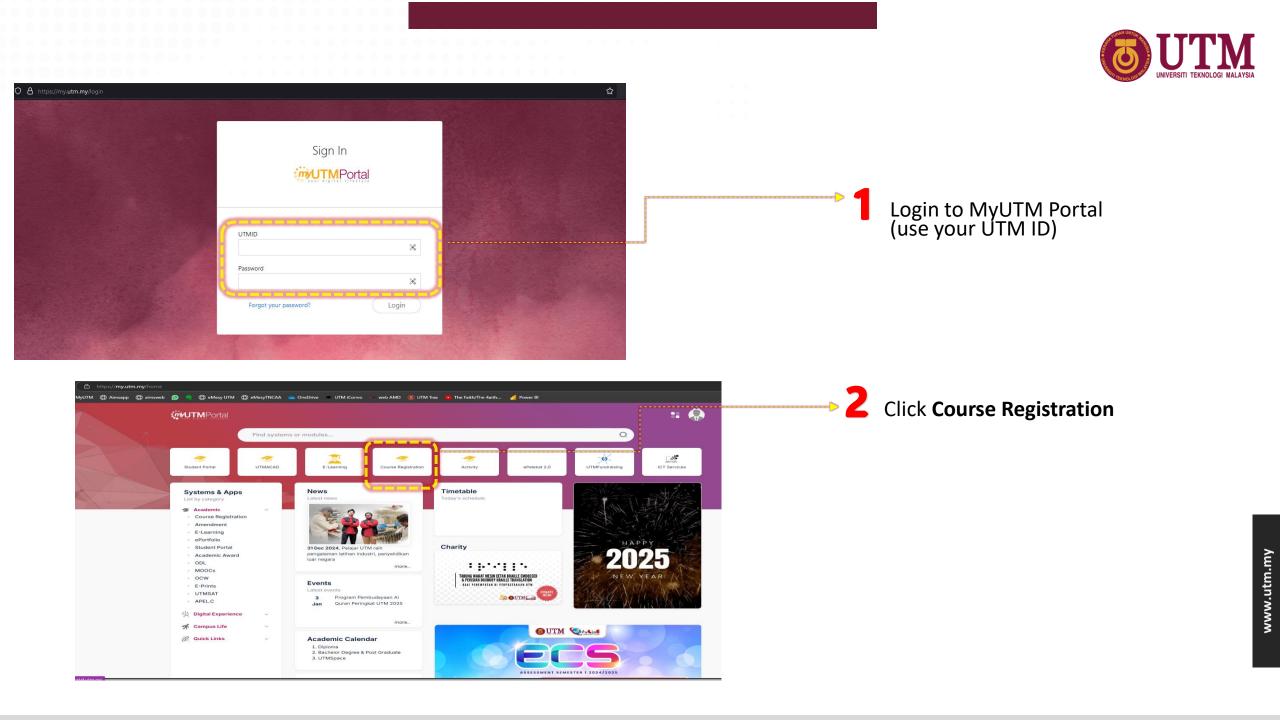

# Step-by-step COURSE REGISTRATION

Bachelor Degree (Fulltime) Senior Student



## Choose course to register



- However, if the course you need is not on the list, you can add it manually using the "+Add" button.
- Please prioritize to register your Failed Courses (UK).
- If you plan to register for Grade Replacement (UG) courses, please note that a fee of RM75 per credit will apply.

1. By default, the system will list the courses as referred to your curriculum for the upcoming semester.

## 4 Choose **Section** for the course

|          | egistration    |                | Course Offered |                   | Curriculum Information          |   |
|----------|----------------|----------------|----------------|-------------------|---------------------------------|---|
| Course F | Registration - | sem:202420     | 0252]          |                   |