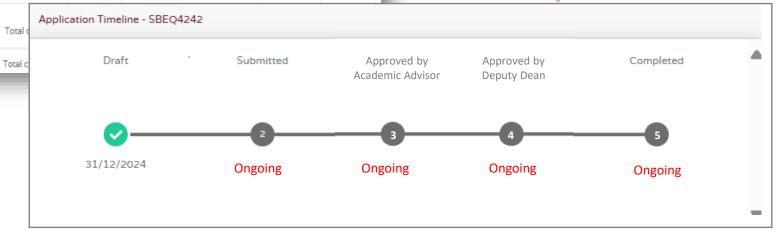

## 6 Check your application progress status

|   | Course Code | Course Name                                        | Credit | Section | Availability | Status | Action |
|---|-------------|----------------------------------------------------|--------|---------|--------------|--------|--------|
| 1 | ULRS1182    | APPRECIATION OF ETHICS AND CIVILIZATIONS           | 2      | S1      | 2/35         | Submit |        |
| 2 | SBEA2148    | DESIGN 4                                           | 8      | 01      | 11/15        | Submit | ٩      |
| 3 | SBEQ4242    | CONSTRUCTION MEASUREMENT (CIVIL ENGINEERING WORKS) | 2      | 01      | 44/45        | Submit | ٩      |
| 4 | UKQF2082    | COMMUNITY & SCIENCE                                | 2      | 01      | 4/35         | Submit | ٩      |

### **IMPORTANT NOTICE:**

- 1. Period for Approval by Academic Advisor and Deputy Dean is on Week 16 and Week 17.
  - 2. Student can only print Course Registration Slip after the registration completed.