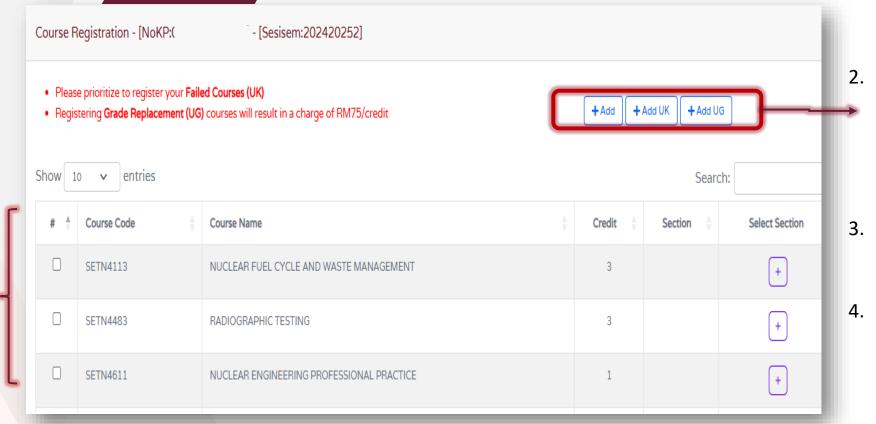

## Choose course to register

- However, if the course you need is not on the list, you can add it manually using the "+Add" button.
- Please prioritize to register your Failed Courses (UK).
- If you plan to register for Grade Replacement (UG) courses, please note that a fee of RM75 per credit will apply.

1. By default, the system will list the courses as referred to your curriculum for the upcoming semester.